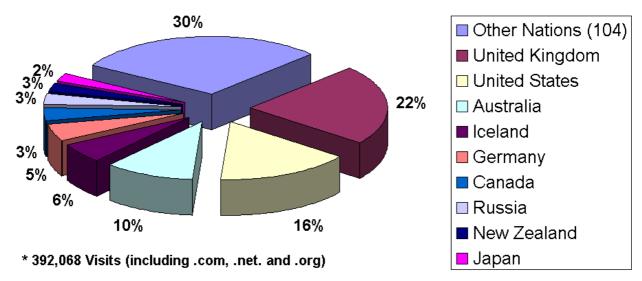

Figures 2 and 3 demonstrate that broad societal awareness was achieved with nearly 400,000 visits to the Antarctic Treaty Summit website (<a href="www.atsummit50.aq">www.atsummit50.aq</a>) between April 2009 and February 2010 from more than 100 nations. Broad international engagement in the Antarctic Treaty Summit is further reflected by the participants from 27 nations and support from 39 organizations around the world (see Table 1 in Item 3.2 below).

**FIGURE 3:** International demographics of all visits (sum of monthly visits in Figure 2) to the Antarctic Treaty Summit website (www.atsummit50.aq) for the period of April 2009 to February 2010.

The quality of the global outreach from the Antarctic Treaty Summit is reflected by the products that are described in Item 1 (above). These and other products from the Antarctic Treaty Summit (i.e., video files, audio files, powerpoint files and text files) will be searchable from the current website (<a href="www.atsummit50.aq">www.atsummit50.aq</a>), which is being re-engineered into an stable archive that will be publicly accessible in Fall 2010 and online for at least the next 5 years. Creation of this archive is provided by funding from the Marine Mammal Commission.