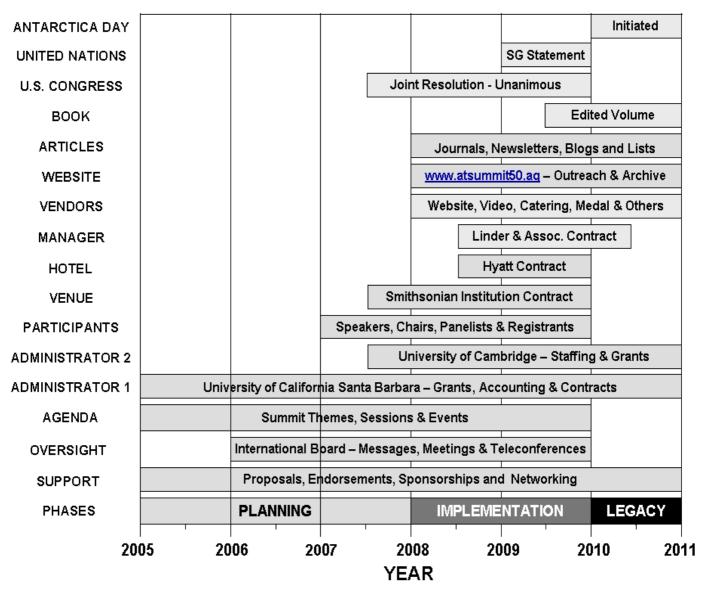

**FIGURE 1:** Global summary of activities for the planning and implementation phases of the *Antarctic Treaty Summit: Science-Policy Interactions in International Governance* (www.atsummit50.aq), which was convened at the Smithsonian Institution from 30 November – 3 December 2009, with the legacy phase continuing into the future. The actual planning for the Antarctic Treaty Summit began before 2005 and the legacy activities are anticipated to extend beyond 2011.

# 1.2. Identify and explain any delays, if applicable, and specify the remedial action already implemented or envisaged for the future.

There were no delays. The Antarctic Treaty Summit was convened at the Smithsonian Institution from November 30 – December 3, 2009, as planned (see Fig. 1).

#### 6.1. Specify the way in which these were managed and the remedial action put into place.

There were no major alerts, incidents of malfunctions. Implementation of the Antarctic Treaty Summit operated smoothly because of good communication between the International Board, Smithsonian Institution, event manager and diverse partners (Fig. 1).