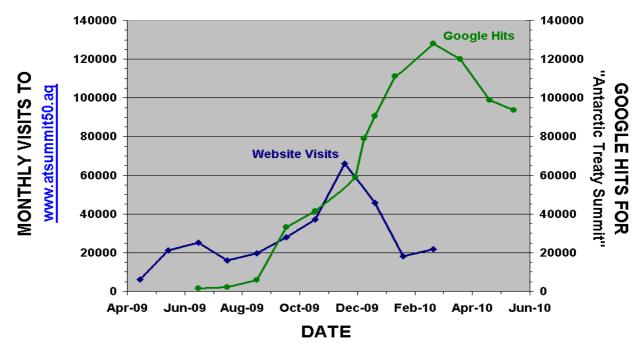

Figures 2 and 3 demonstrate that broad societal awareness was achieved with nearly 400,000 visits to the Antarctic Treaty Summit website (<a href="www.atsummit50.aq">www.atsummit50.aq</a>) between April 2009 and February 2010 from more than 100 nations. Broad international engagement in the Antarctic Treaty Summit is further reflected by the participants from 27 nations and support from 39 organizations around the world (see Table 1 in Item 3.2 below).

**FIGURE 2:** Two independent metrics of internet engagement with the Antarctic Treaty Summit website (<a href="www.atsummit50.aq">www.atsummit50.aq</a>). **Monthly total visits** to the website exceeded 60,000 during the period of the Antarctic Treaty Summit (30 November – 3 December 2009). **Number of 'hits' on Google** (<a href="www.google.com">www.google.com</a>) for the term "Antarctic Treaty Summit" in quotes, which was searched on various dates, exceeded 120,000 in March 2010, reflecting the broad momentum of international interest following the Antarctic Treaty Summit.